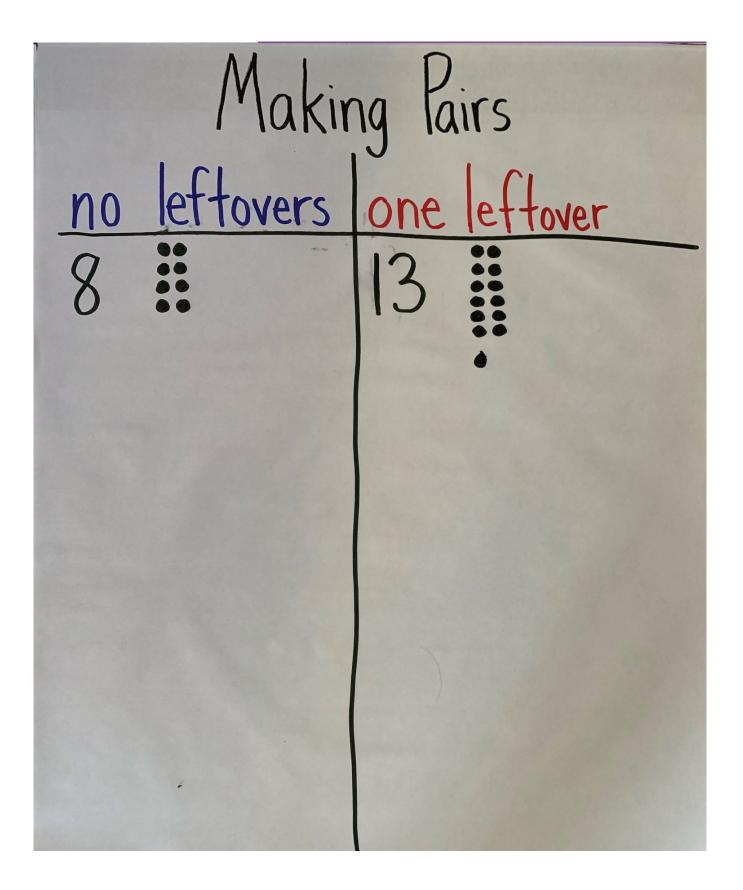

### 1 Pair Up

Student Task Statement

Make pairs with 1 yellow counter and 1 red counter.

my counters

total counters

leftover counters