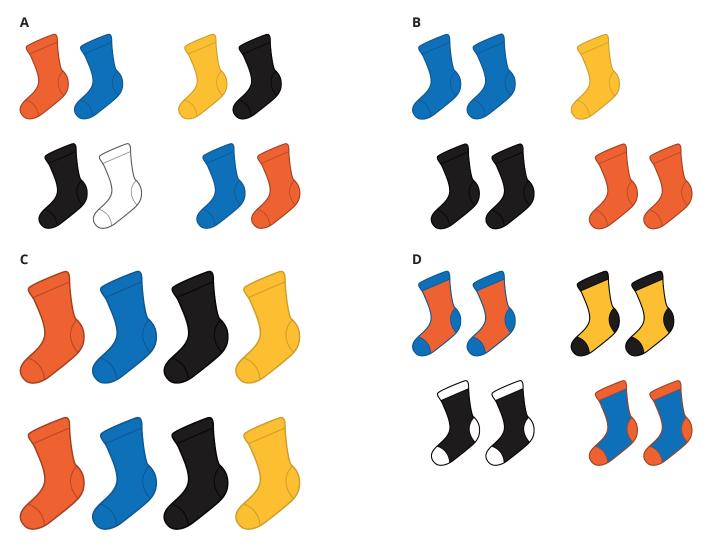

#### WU Which One Doesn't Belong: Laundry Day (Warm up)

Student Task Statement

Which one doesn't belong?