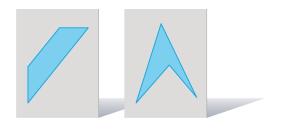

| ٠ | ٠ | ٠ | ٠ | ٠ | ٠ | ٠ | ٠ | ٠ | ٠ | ٠ | ٠ | ٠ | ٠ | ٠ | ٠ | ٠ | • |
| ٠ | ٠ | ٠ | ٠ | ٠ | • | ٠ | ٠ | ٠ | ٠ | ٠ | ٠ | ٠ | ٠ | ٠ | ٠ | ٠ | ٠ | ٠ | ٠ | ٠ | ٠ | ٠ | ٠ | ٠ | • |
| ٠ | ٠ | ٠ | ٠ | ٠ | ٠ | ٠ | ٠ | ٠ | ٠ | ٠ | ٠ | ٠ | ٠ | ٠ | ٠ | ٠ | ٠ | ٠ | ٠ | ٠ | ٠ | ٠ | ٠ | ٠ | • |
| ٠ | ٠ | ٠ | ٠ | ٠ | ٠ | ٠ | ٠ | ٠ | ٠ | ٠ | ٠ | ٠ | ٠ | ٠ | ٠ | ٠ | ٠ | ٠ | ٠ | ٠ | ٠ | ٠ | ٠ | ٠ | • |
| ٠ | ٠ | ٠ | ٠ | ٠ | ٠ | ٠ | ٠ | ٠ | ٠ | ٠ | ٠ | ٠ | ٠ | ٠ | ٠ | ٠ | ٠ | ٠ | ٠ | ٠ | ٠ | ٠ | ٠ | ٠ | • |
| ٠ | ٠ | ٠ | ٠ | ٠ | ٠ | ٠ | ٠ | ٠ | ٠ | ٠ | ٠ | ٠ | ٠ | ٠ | ٠ | ٠ | ٠ | ٠ | ٠ | ٠ | ٠ | ٠ | ٠ | ٠ | • |
| ٠ | ٠ | ٠ | ٠ | ٠ | ٠ | ٠ | ٠ | ٠ | ٠ | ٠ | ٠ | ٠ | ٠ | ٠ | ٠ | ٠ | ٠ | ٠ | ٠ | ٠ | ٠ | ٠ | ٠ | ٠ | • |



#### 5.3: Centers: Choice Time

Choose a center.

Geoblocks



How Are They the Same?



Compare



How Close?