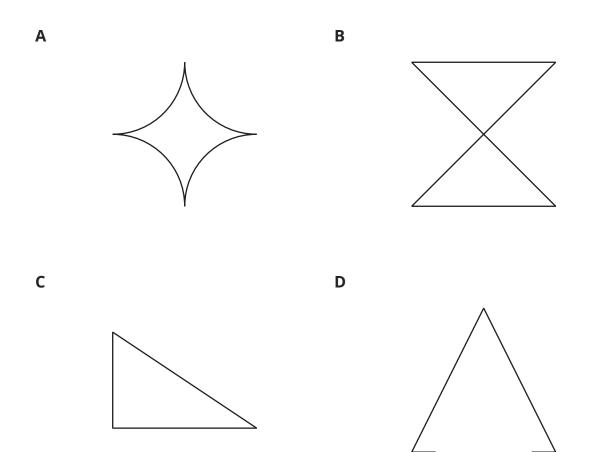

# Lesson 5: Some Triangles, All Triangles

• Let's explore what makes a shape a triangle.

## Warm-up: Which One Doesn't Belong: Shapes

Which one doesn't belong?



### 5.1: Triangles and "Not Triangles"

1. These are triangles.





What is the same about all these triangles?



2. These are not triangles.



What makes these shapes different from the triangles?

#### 5.2: Draw Triangles

1. Draw 3 different triangles.

| • | • | • | • | • | • | • | • | • | • | • | • | • | • | • | • | • | • | • | • | • | • | • | • | • | ſ |
|---|---|---|---|---|---|---|---|---|---|---|---|---|---|---|---|---|---|---|---|---|---|---|---|---|---|
| • | ٠ | ٠ | ٠ | ٠ | ٠ | ٠ | ٠ | ٠ | ٠ | ٠ | ٠ | • | ٠ | • | ٠ | ٠ | ٠ | ٠ | ٠ | ٠ | ٠ | ٠ | ٠ | ٠ | • |
| ٠ | ٠ | ٠ | ٠ | ٠ | ٠ | ٠ | ٠ | ٠ | ٠ | ٠ | ٠ | ٠ | ٠ | ٠ | ٠ | ٠ | ٠ | ٠ | ٠ | ٠ | ٠ | ٠ | ٠ | ٠ | • |
| • | ٠ | ٠ | ٠ | ٠ | ٠ | ٠ | ٠ | ٠ | ٠ | ٠ | ٠ | • | ٠ | • | ٠ | ٠ | ٠ | ٠ | ٠ | ٠ | ٠ | ٠ | ٠ | ٠ | • |
| • | ٠