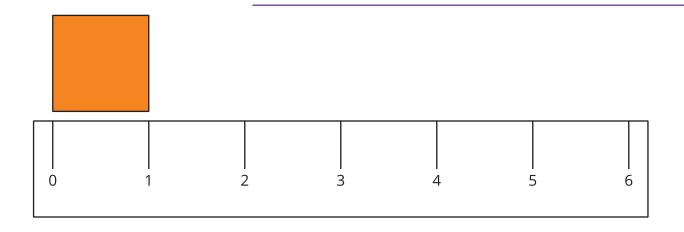

# 2 Measure the Sides of Shapes

Student Task Statement

1. Here is a rectangle.

h.

|    | How long is the long side of the rectangle in inches? |   |
|----|-------------------------------------------------------|---|
|    | Estimate:                                             |   |
|    | Measure the long side of the rectangle.               |   |
|    | Actual length:                                        |   |
| 2. | Here is a square.                                     |   |
|    |                                                       |   |
|    | How long is a side of the square in inches?           |   |
|    | Estimate:                                             |   |
|    | Measure one side of the square.                       |   |
|    | Actual length:                                        |   |
| 3. | Here is a triangle.                                   | 1 |
|    |                                                       |   |