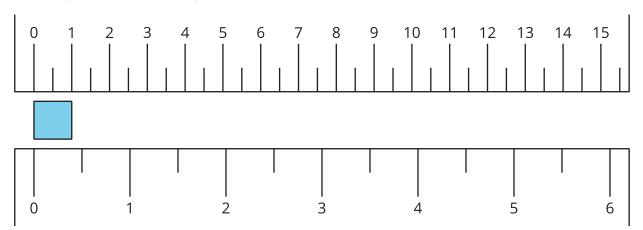

## **WU Notice and Wonder: Inches and Centimeters (Warm up)**

Student Task Statement

What do you notice? What do you wonder?