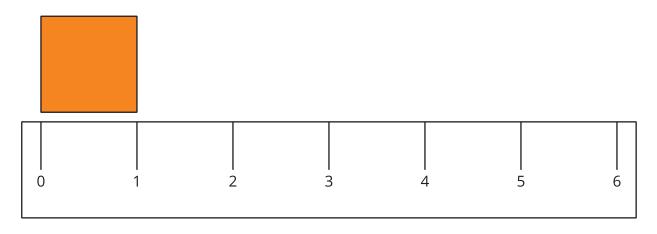

# 2 Measure the Sides of Shapes

Student Task Statement

1. Here is a rectangle.

h.

|    | How long is the long side of the rectangle in inches? |   |
|----|-------------------------------------------------------|---|
|    | Estimate:                                             |   |
|    | Measure the long side of the rectangle.               |   |
|    | Actual length:                                        |   |
| 2. | Here is a square.                                     |   |
|    |                                                       |   |
|    | How long is a side of the square in inches?           |   |
|    | Estimate:                                             |   |
|    | Measure one side of the square.                       |   |
|    | Actual length:                                        |   |
| 3. | Here is a triangle.                                   | 1 |
|    |                                                       |   |