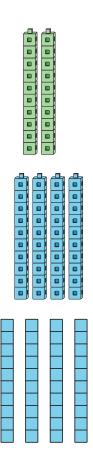

## Warm-up: How Many Do You See: Groups of 10

How many do you see? How do you see them?

## 3.1: How Many Tens Now?

1. a. Show 1 ten.

Add a ten.

How many do you have now?

b. Add another ten.

How many do you have now?

c. Add another ten.

How many do you have now?