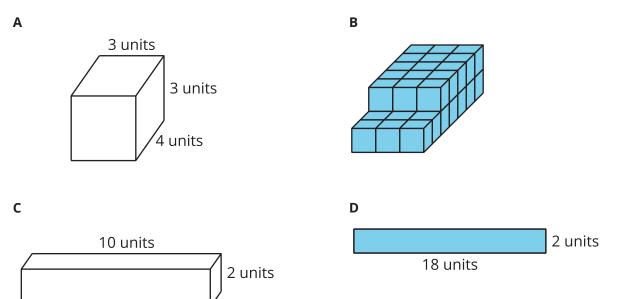

# WU Which One Doesn't Belong? Volume (Warm up)

Student Task Statement

Which one doesn't belong?

Which one doesn't belong?

| А | В |
|---|---|
| С | D |