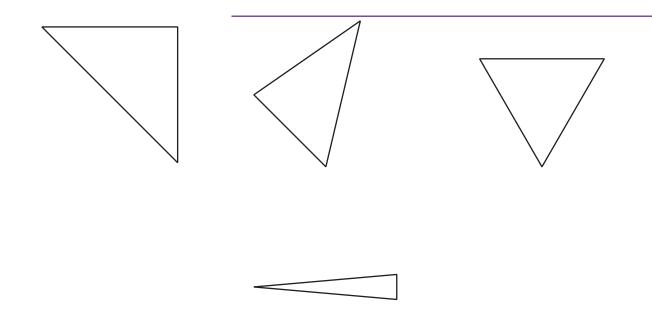

#### 1 Triangles and "Not Triangles"

Student Task Statement

1. These are triangles.

What is the same about all these triangles?

2. These are not triangles.

What makes these shapes different from the triangles?