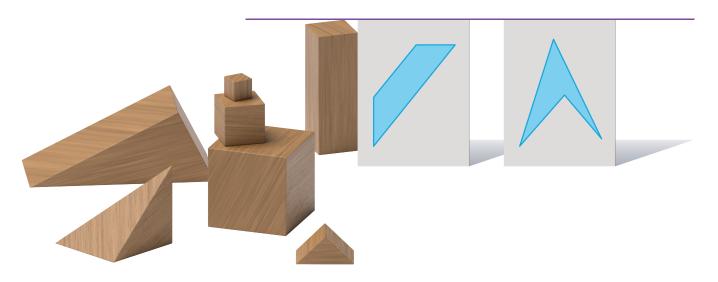

#### 3 Centers: Choice Time

Student Task Statement

Choose a center.

Geoblocks

How Are They the Same?

Compare

How Close?