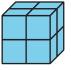

#### Student Task Statement

1. Which is bigger? Explain or show your reasoning.

Α

В

2. Which is bigger? Explain or show your reasoning.

A B

3. What does it mean for an object to be "bigger"?