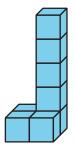

#### Student Task Statement

1. Which is bigger? Explain or show your reasoning.

Α

В

2. Which is bigger? Explain or show your reasoning.

A B

3. What does it mean for an object to be "bigger"?