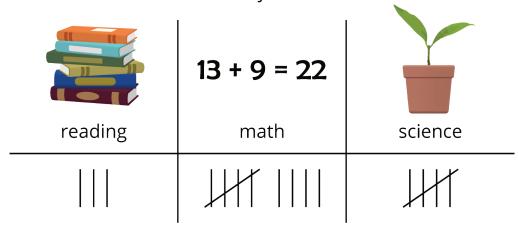

### 1 Can You Answer It?

Student Task Statement

Elena asked her classmates, "What is your favorite subject in school?" She showed their responses below.

# Favorite Subject in School

Han wrote questions about Elena's data.

Decide whether each question can be answered using the data representation. Be ready to explain why.

1. How many students said math is their favorite subject?

2. How many students said writing is their favorite subject?

3. Who said they like reading best?

4. How many students chose reading or science?