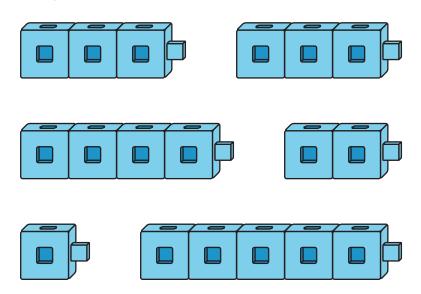

## **Unit 5 Lesson 3: Snap the Cubes**

**WU Notice and Wonder: Connecting Cube Towers (Warm up)** 

Student Task Statement

What do you notice? What do you wonder?