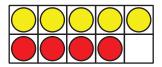

## Warm-up: How Many Do You See: Within 10

How many do you see? How do you see them?