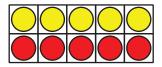

## Warm-up: How Many Do You See: Within 10

How many do you see? How do you see them?