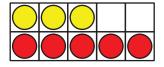

## Warm-up: How Many Do You See: Within 10

How many do you see? How do you see them?