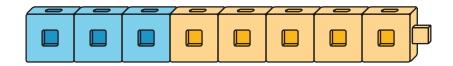

# 2.1: Cube Tower Addition and Subtraction

Write an addition and a subtraction equation to match the connecting cubes.

1.

2.

3.

4.

5.