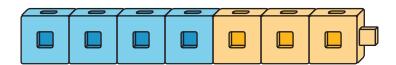

# 2.1: Cube Tower Addition and Subtraction

Write an addition and a subtraction equation to match the connecting cubes.

1.

2.

3.

4.

5.