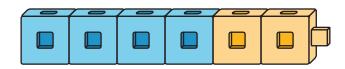

# 2.1: Cube Tower Addition and Subtraction

Write an addition and a subtraction equation to match the connecting cubes.

1.

2.

3.

4.

5.