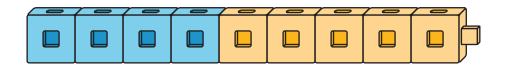

# 2.1: Cube Tower Addition and Subtraction

Write an addition and a subtraction equation to match the connecting cubes.

1.

2.

3.

4.

5.