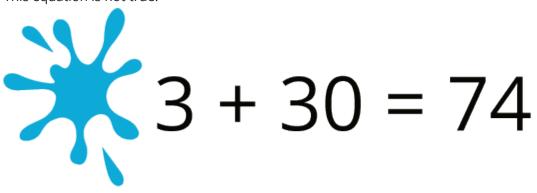

## 2 The Missing Digit

Student Task Statement

1. This equation is true.

What digit is under the smudge? Show your thinking using drawings, numbers, or words.

2. This equation is not true.

Show why it is not true using drawings, numbers, or words.