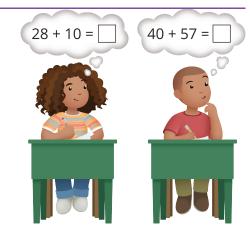

## **Unit 4 Lesson 11: Add Tens to Two-digit Numbers**

WU True or False: Tens and Ones (Warm up)

Student Task Statement

Decide if each statement is true or false. Be prepared to explain your reasoning.

- 80 + 5 = 5 + 80
- 70 + 1 = 80 + 1
- $\bullet$  20 + 6 = 6 + 30

## 1 Add Two-digit Numbers and Tens

Student Task Statement

Find the number that makes each equation true. Show your thinking using drawings, numbers, or words.

4. 
$$= 54 + 20$$