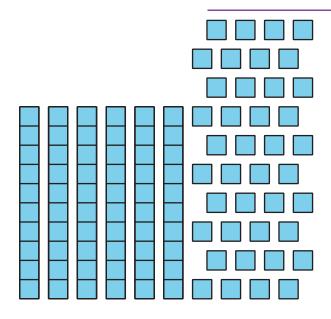

2.

Record an estimate that is:

| too low | about right | too high |
|---------|-------------|----------|
|         |             |          |