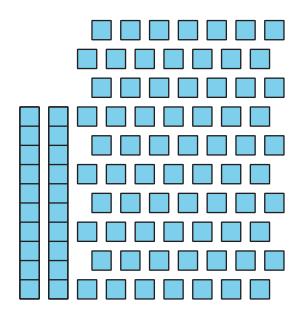

## **Unit 8 Lesson 8: Show Me All the Ways**

**WU Estimation Exploration: Tens and Ones (Warm up)** 

Student Task Statement

1.

Record an estimate that is:

| too low | about right | too high |
|---------|-------------|----------|
|         |             |          |