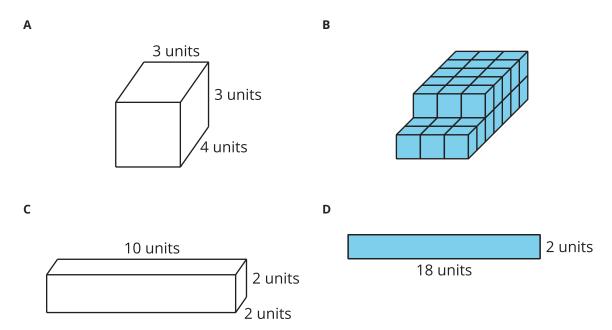

## Warm-up: Which One Doesn't Belong? Volume

Which one doesn't belong?

Which one doesn't belong?

A B

C D